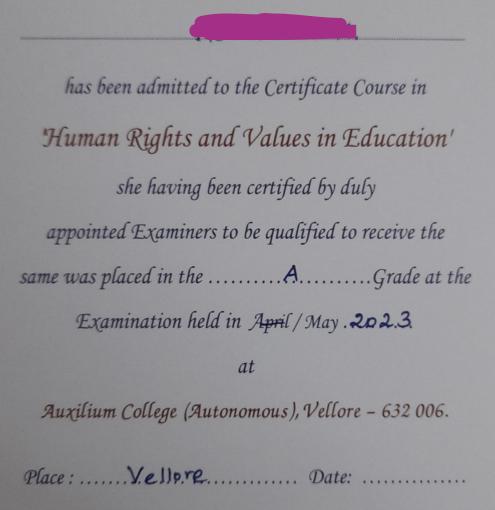

This is to certify that

| has been admitted to the Certificate Course in     |
|----------------------------------------------------|
| 'Human Rights and Values in Education'             |
| she having been certified by duly                  |
| appointed Examiners to be qualified to receive the |
| same and was placed in the Grade at the            |
| Examination held in April / May                    |
| at                                                 |
| Auxilium College (Autonomous) Vellore.             |
|                                                    |
| Place: Date:                                       |