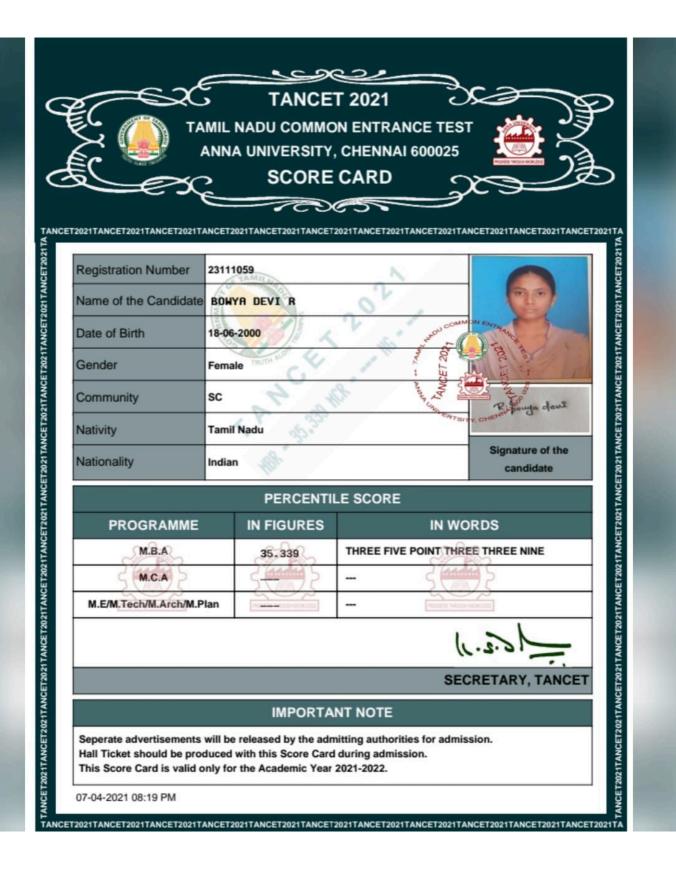

## TANCET 2021

TAMIL NADU COMMON ENTRANCE TEST

ANNA UNIVERSITY, CHENNAI

Result Log out

. Score Card will be released on April 8, 2021, and that will be available till April 22, 2021.

Copyright © 2021 by Center for Entrance Examination, Anna University, All Rights Reserved. Designed and Developed by Centre for Entrance Examinations, AU, Chennai.