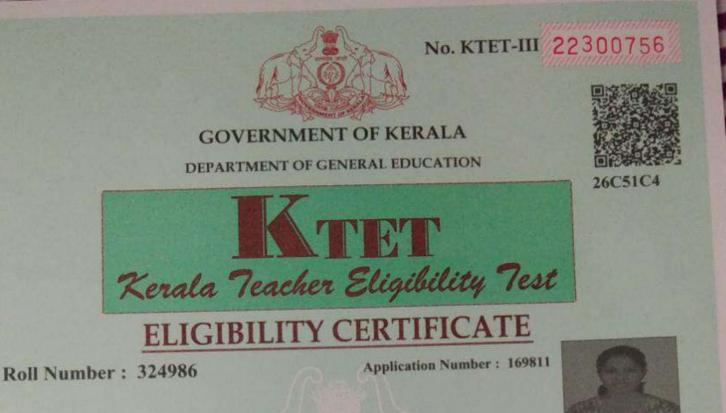

Roll No.: AN0151000011

has qualified

Anitta Anto

This is to certify that Smt. / Sri. ANITTA ANTO

Date of birth 24/05/1998 appeared for Kerala Teacher Eligibility Test December 2020 Category - III (for High School classes) conducted by Pareeksha Bhavan, Kerala, Thiruvananthapuram on 17/01/2021 and is declared qualified.

The details of marks obtained are given below :

| Part                               | Content                                                              | Maximum<br>Marks | Marks<br>Obtained<br>25<br>24 |
|------------------------------------|----------------------------------------------------------------------|------------------|-------------------------------|
| I                                  | Adolescent Psychology, Theories of<br>Learning and Teaching Aptitude | 40               |                               |
| П                                  | Language (English)                                                   |                  |                               |
| Ш                                  | Optional Subject (English)                                           | 80               | 51                            |
|                                    | TOTAL                                                                | 150              | 100                           |
| Percentage of Total marks Obtained |                                                                      |                  | 67%                           |

Date of Publication of Result : 17/03/2021

SANTHOSH KUMAR S

Board of Examinations (K-TET) Kerala