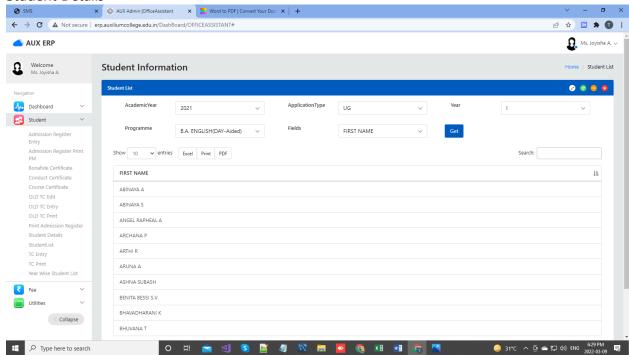

examination that can be effectively managed; we provide a competitive Quiz solution, formal Exam solution, informative Course solution and an engaging Assessment solution with certification. All of this for very competitive pricing! With our easy to-use tool you can engage, train and certify your employees or students! With our excellent support we stand out from most other Software.

#### **ERP Features**

- ✓ Easy to learn and use
- ✓ Flexible for all students and staffs
- √ Highly Interactive Interface
- ✓ Advance reporting System

## **Key Indicators**

- Login Page
- Dashboard
- Student
- Fee
- Utilities

#### Login page



# Student

## **Admission Register**



#### Admission Register print



#### **Bonafide Certificate**





#### **Transfer Certificate**



#### Student Details



## Fee

## Map Ledgers



**Print Receipts** 



**Revised Settlement Report** 



Settlement Report



# **Student Account Correction**



# **Utilities**

Ledger Heads



# Ledger SubHeads



PRINCIPAL
AUXILIUM COLLEGE (Autonomous)
Gandhi Nagar, Vellore - 632 006.
Vellore District, Tamil Nadu.