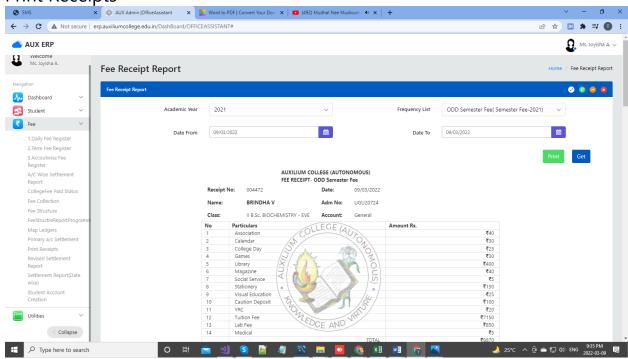

rovide a competitive Quiz solution, formal Exam solution, informative Course solution and an engaging Assessment solution with certification. All of this for very competitive pricing! With our easy to-use tool you can engage, train and certify your employees or students! With our excellent support we stand out from most other Software.

#### **ERP Features**

- ✓ Easy to learn and use
- ✓ Flexible for all students and staffs
- √ Highly Interactive Interface
- ✓ Advance reporting System

## **Key Indicators**

- Login Page
- Dashboard
- Student
- Fee
- Utilities

#### Login page



# Student

## **Admission Register**



#### Admission Register print



#### **Bonafide Certificate**





#### **Transfer Certificate**



#### Student Details



## Fee

## Map Ledgers



**Print Receipts** 



**Revised Settlement Report** 



Settlement Report



# **Student Account Correction**



# **Utilities**

Ledger Heads



# Ledger SubHeads



PRINCIPAL
AUXILIUM COLLEGE (Autonomous)
Gandhi Nagar, Vellore - 632 006.
Vellore District, Tamil Nadu.