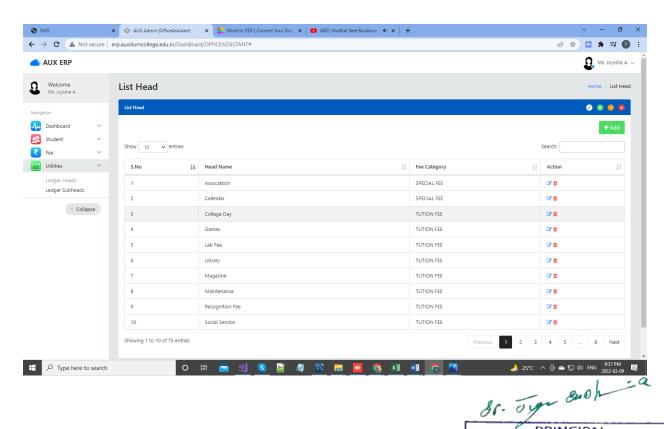

of this for very competitive pricing! With our easy to-use tool you can engage, train and certify your employees or students! With our excellent support we stand out from most other Software.

#### **ERP Features**

- ✓ Easy to learn and use
- ✓ Flexible for all students and staffs
- √ Highly Interactive Interface
- ✓ Advance reporting System

## **Key Indicators**

- Login Page
- Dashboard
- Student
- Fee
- Utilities

#### Login page



# Student

## **Admission Register**



#### Admission Register print



#### **Bonafide Certificate**





#### **Transfer Certificate**



#### Student Details



## Fee

## Map Ledgers



**Print Receipts** 



**Revised Settlement Report** 



Settlement Report



# **Student Account Correction**



# **Utilities**

Ledger Heads



# Ledger SubHeads



PRINCIPAL
AUXILIUM COLLEGE (Autonomous)
Gandhi Nagar, Vellore - 632 006.
Vellore District, Tamil Nadu.