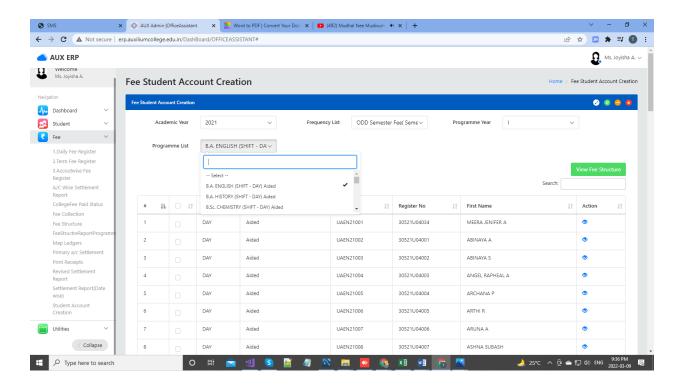

n engaging Assessment solution with certification. All of this for very competitive pricing! With our easy to-use tool you can engage, train and certify your employees or students! With our excellent support we stand out from most other Software.

#### **ERP Features**

- ✓ Easy to learn and use
- ✓ Flexible for all students and staffs
- √ Highly Interactive Interface
- ✓ Advance reporting System

## **Key Indicators**

- Login Page
- Dashboard
- Student
- Fee
- Utilities

#### Login page



# Student

## **Admission Register**



#### Admission Register print



#### **Bonafide Certificate**





#### **Transfer Certificate**



#### Student Details



## Fee

## Map Ledgers



**Print Receipts** 



**Revised Settlement Report** 



Settlement Report



# **Student Account Correction**



# **Utilities**

Ledger Heads



# Ledger SubHeads



PRINCIPAL
AUXILIUM COLLEGE (Autonomous)
Gandhi Nagar, Vellore - 632 006.
Vellore District, Tamil Nadu.