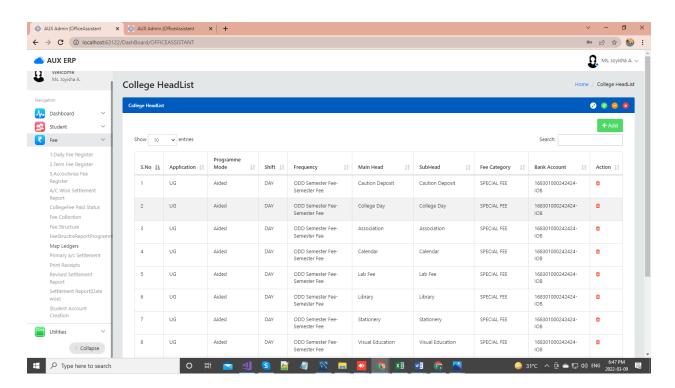

fectively managed; we provide a competitive Quiz solution, formal Exam solution, informative Course solution and an engaging Assessment solution with certification. All of this for very competitive pricing! With our easy to-use tool you can engage, train and certify your employees or students! With our excellent support we stand out from most other Software.

#### **ERP Features**

- ✓ Easy to learn and use
- ✓ Flexible for all students and staffs
- √ Highly Interactive Interface
- ✓ Advance reporting System

## **Key Indicators**

- Login Page
- Dashboard
- Student
- Fee
- Utilities

#### Login page



# Student

## **Admission Register**



#### Admission Register print



#### **Bonafide Certificate**





#### **Transfer Certificate**



#### Student Details



## Fee

## Map Ledgers



**Print Receipts** 



**Revised Settlement Report** 



Settlement Report



# **Student Account Correction**



# **Utilities**

Ledger Heads



# Ledger SubHeads



PRINCIPAL
AUXILIUM COLLEGE (Autonomous)
Gandhi Nagar, Vellore - 632 006.
Vellore District, Tamil Nadu.