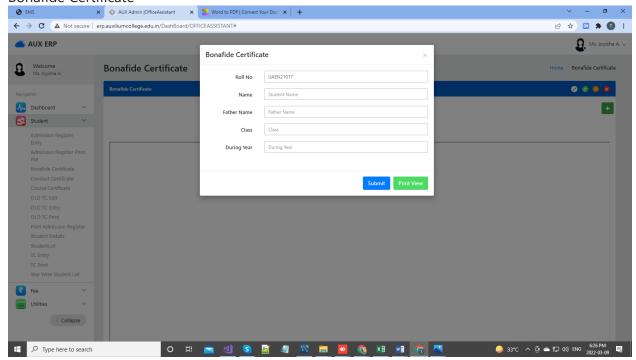

ystem that will ensure the activities in the context of an examination that can be effectively managed; we provide a competitive Quiz solution, formal Exam solution, informative Course solution and an engaging Assessment solution with certification. All of this for very competitive pricing! With our easy to-use tool you can engage, train and certify your employees or students! With our excellent support we stand out from most other Software.

#### **ERP Features**

- ✓ Easy to learn and use
- ✓ Flexible for all students and staffs
- √ Highly Interactive Interface
- ✓ Advance reporting System

## **Key Indicators**

- Login Page
- Dashboard
- Student
- Fee
- Utilities

#### Login page



# Student

## **Admission Register**



#### Admission Register print



#### **Bonafide Certificate**





#### **Transfer Certificate**



#### Student Details



## Fee

## Map Ledgers



**Print Receipts** 



**Revised Settlement Report** 



Settlement Report



# **Student Account Correction**



# **Utilities**

Ledger Heads



# Ledger SubHeads



PRINCIPAL
AUXILIUM COLLEGE (Autonomous)
Gandhi Nagar, Vellore - 632 006.
Vellore District, Tamil Nadu.