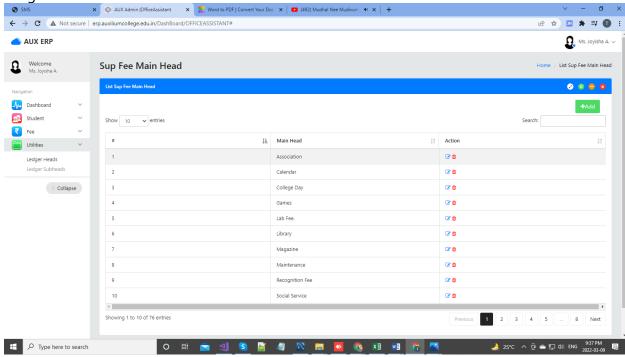

# Ledger SubHeads

PRINCIPAL
AUXILIUM COLLEGE (Autonomous)
Gandhi Nagar, Vellore - 632 006.
Vellore District, Tamil Nadu.