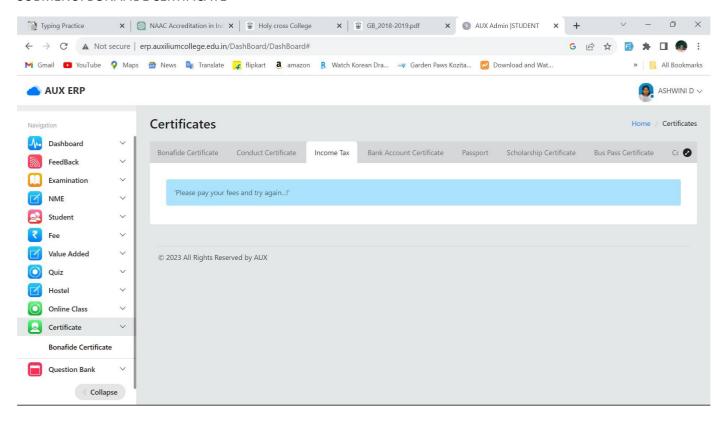

- ♣ Nme
- **4** Student
- **♣** Fee
- **4** Value Added
- \rm Quiz
- **Hostel**
- 4 Online
- Certificate
- **4** Question Bank

#### DASHBOARD

SUBMENU: STUDENT DASHBOARD



#### **FFFDBACK**

SUBMENU: FEEDBACK ENTRY



#### **EXAMINATION**

#### SUBMENU: EXAM REGISTRATION



#### SUBMENU: EXAM REGISTRATION FORM



#### **NME**

#### SUBMENU: NME RGISTRATION



#### **STUDENT**

#### SUBMENU: ID VERIFICATION



#### **STUDENT**

#### STUDENT DETAILS FORM



#### **FEE**

#### **FEE DUES**



#### **FEE DUES VIEW:**



#### **VALUE ADDED**

#### SUBMENU: REGISTRATION



#### QUIZ

#### SUBMENU: ATTEND ONLINE QUIZ



#### SUBMENU: ONLINE QUIZ RESULT



#### HOSTEL

SUBMENU: HOSTEL REGISTRATION



#### **ONLINE**

SUBMENU: ONLINE CLASS



#### **CERTIFICATE**

SUBMENU: BONAFIDE CERTIFICATE



#### **QUESTION BANK**

SUBMENU: QUESTION BANK



PRINCIPAL AUXILIUM COLLEGE (Autonomous) Gandhi Nagar, Vellore - 632 006. Vellore District, Tamil Nadu.