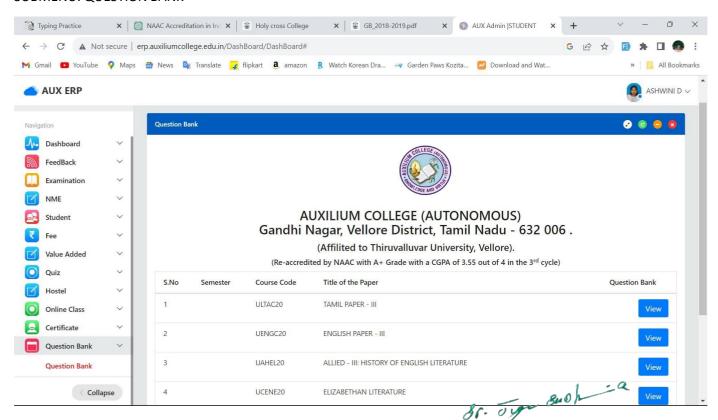

#### **QUESTION BANK**

SUBMENU: QUESTION BANK

PRINCIPAL AUXILIUM COLLEGE (Autonomous) Gandhi Nagar, Vellore - 632 006. Vellore District, Tamil Nadu.