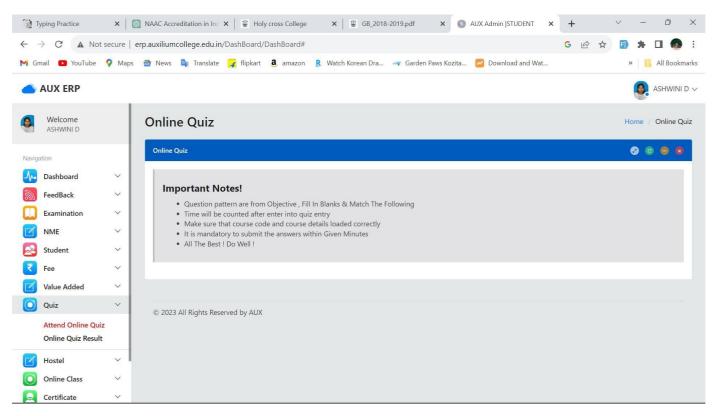

se
- ✓ Flexible for all students and staffs
- √ Highly Interactive Interface
- √ Advance reporting System

# **Key Indicators STUDENT**

- Dashboard
- **♣** FeedBack
- **Lesson**
- ♣ Nme
- **4** Student
- **♣** Fee
- **4** Value Added
- \rm Quiz
- **Hostel**
- 4 Online
- Certificate
- **4** Question Bank

#### DASHBOARD

SUBMENU: STUDENT DASHBOARD



#### **FFFDBACK**

SUBMENU: FEEDBACK ENTRY



#### **EXAMINATION**

#### SUBMENU: EXAM REGISTRATION



#### SUBMENU: EXAM REGISTRATION FORM



#### **NME**

#### SUBMENU: NME RGISTRATION



#### **STUDENT**

#### SUBMENU: ID VERIFICATION



#### **STUDENT**

#### STUDENT DETAILS FORM



#### **FEE**

#### **FEE DUES**



#### **FEE DUES VIEW:**



#### **VALUE ADDED**

#### SUBMENU: REGISTRATION



#### QUIZ

#### SUBMENU: ATTEND ONLINE QUIZ



#### SUBMENU: ONLINE QUIZ RESULT



#### HOSTEL

SUBMENU: HOSTEL REGISTRATION



#### **ONLINE**

SUBMENU: ONLINE CLASS



#### **CERTIFICATE**

SUBMENU: BONAFIDE CERTIFICATE



#### **QUESTION BANK**

SUBMENU: QUESTION BANK



PRINCIPAL AUXILIUM COLLEGE (Autonomous) Gandhi Nagar, Vellore - 632 006. Vellore District, Tamil Nadu.