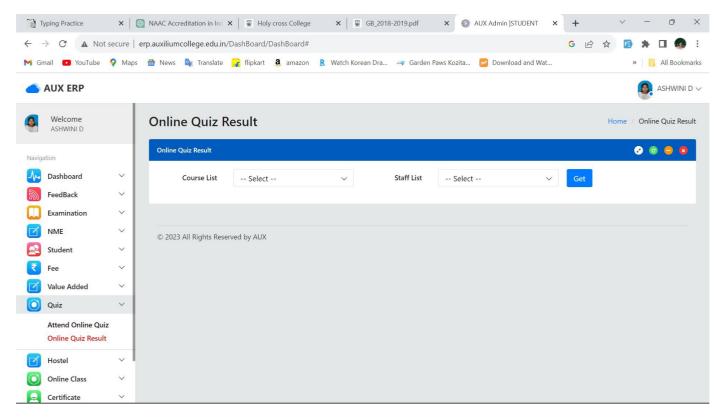

staffs
- √ Highly Interactive Interface
- √ Advance reporting System

# **Key Indicators STUDENT**

- Dashboard
- **♣** FeedBack
- **Lesson**
- ♣ Nme
- **4** Student
- **♣** Fee
- **4** Value Added
- \rm Quiz
- **Hostel**
- 4 Online
- Certificate
- **4** Question Bank

#### DASHBOARD

SUBMENU: STUDENT DASHBOARD



#### **FFFDBACK**

SUBMENU: FEEDBACK ENTRY



#### **EXAMINATION**

#### SUBMENU: EXAM REGISTRATION



#### SUBMENU: EXAM REGISTRATION FORM



#### **NME**

#### SUBMENU: NME RGISTRATION



#### **STUDENT**

#### SUBMENU: ID VERIFICATION



#### **STUDENT**

#### STUDENT DETAILS FORM



#### **FEE**

#### **FEE DUES**



#### **FEE DUES VIEW:**



#### **VALUE ADDED**

#### SUBMENU: REGISTRATION



#### QUIZ

#### SUBMENU: ATTEND ONLINE QUIZ



#### SUBMENU: ONLINE QUIZ RESULT



#### HOSTEL

SUBMENU: HOSTEL REGISTRATION



#### **ONLINE**

SUBMENU: ONLINE CLASS



#### **CERTIFICATE**

SUBMENU: BONAFIDE CERTIFICATE



#### **QUESTION BANK**

SUBMENU: QUESTION BANK



PRINCIPAL AUXILIUM COLLEGE (Autonomous) Gandhi Nagar, Vellore - 632 006. Vellore District, Tamil Nadu.