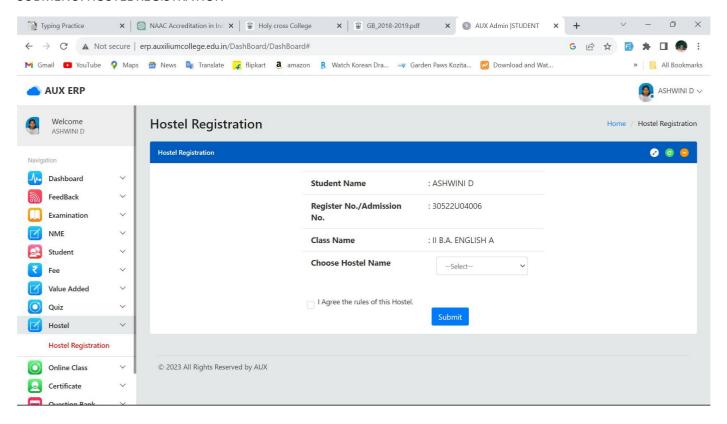

Advance reporting System

# **Key Indicators STUDENT**

- Dashboard
- **♣** FeedBack
- **Lesson**
- ♣ Nme
- **4** Student
- **♣** Fee
- **4** Value Added
- \rm Quiz
- **Hostel**
- 4 Online
- Certificate
- **4** Question Bank

#### DASHBOARD

SUBMENU: STUDENT DASHBOARD



#### **FFFDBACK**

SUBMENU: FEEDBACK ENTRY



#### **EXAMINATION**

#### SUBMENU: EXAM REGISTRATION



#### SUBMENU: EXAM REGISTRATION FORM



#### **NME**

#### SUBMENU: NME RGISTRATION



#### **STUDENT**

#### SUBMENU: ID VERIFICATION



#### **STUDENT**

#### STUDENT DETAILS FORM



#### **FEE**

#### **FEE DUES**



#### **FEE DUES VIEW:**



#### **VALUE ADDED**

#### SUBMENU: REGISTRATION



#### QUIZ

#### SUBMENU: ATTEND ONLINE QUIZ



#### SUBMENU: ONLINE QUIZ RESULT



#### HOSTEL

SUBMENU: HOSTEL REGISTRATION



#### **ONLINE**

SUBMENU: ONLINE CLASS



#### **CERTIFICATE**

SUBMENU: BONAFIDE CERTIFICATE



#### **QUESTION BANK**

SUBMENU: QUESTION BANK



PRINCIPAL AUXILIUM COLLEGE (Autonomous) Gandhi Nagar, Vellore - 632 006. Vellore District, Tamil Nadu.