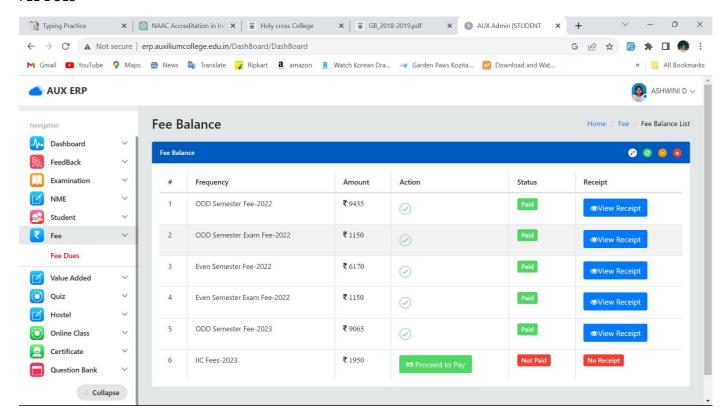

or students! With our excellent support we stand out from most other Software.

#### **ERP Features**

- √ Easy to learn and use
- ✓ Flexible for all students and staffs
- √ Highly Interactive Interface
- √ Advance reporting System

# **Key Indicators STUDENT**

- Dashboard
- **♣** FeedBack
- **Lesson**
- ♣ Nme
- **4** Student
- **♣** Fee
- **4** Value Added
- \rm Quiz
- **Hostel**
- 4 Online
- Certificate
- **4** Question Bank

#### DASHBOARD

SUBMENU: STUDENT DASHBOARD



#### **FFFDBACK**

SUBMENU: FEEDBACK ENTRY



#### **EXAMINATION**

#### SUBMENU: EXAM REGISTRATION



#### SUBMENU: EXAM REGISTRATION FORM



#### **NME**

#### SUBMENU: NME RGISTRATION



#### **STUDENT**

#### SUBMENU: ID VERIFICATION



#### **STUDENT**

#### STUDENT DETAILS FORM



#### **FEE**

#### **FEE DUES**



#### **FEE DUES VIEW:**



#### **VALUE ADDED**

#### SUBMENU: REGISTRATION



#### QUIZ

#### SUBMENU: ATTEND ONLINE QUIZ



#### SUBMENU: ONLINE QUIZ RESULT



#### HOSTEL

SUBMENU: HOSTEL REGISTRATION



#### **ONLINE**

SUBMENU: ONLINE CLASS



#### **CERTIFICATE**

SUBMENU: BONAFIDE CERTIFICATE



#### **QUESTION BANK**

SUBMENU: QUESTION BANK



PRINCIPAL AUXILIUM COLLEGE (Autonomous) Gandhi Nagar, Vellore - 632 006. Vellore District, Tamil Nadu.