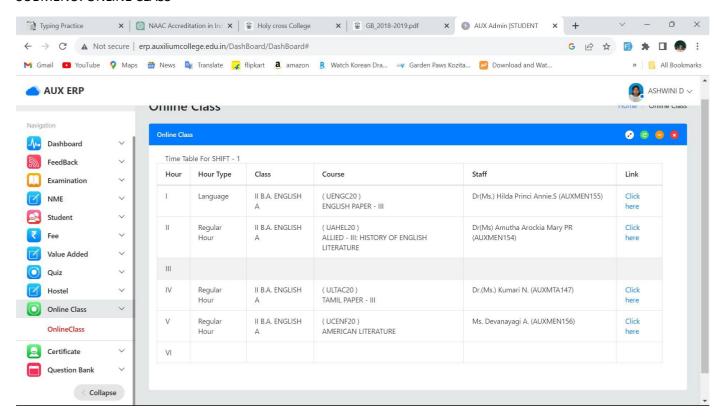

rs STUDENT**

- Dashboard
- **♣** FeedBack
- **Lesson**
- ♣ Nme
- **4** Student
- **♣** Fee
- **4** Value Added
- \rm Quiz
- **Hostel**
- 4 Online
- Certificate
- **4** Question Bank

#### DASHBOARD

SUBMENU: STUDENT DASHBOARD



#### **FFFDBACK**

SUBMENU: FEEDBACK ENTRY



#### **EXAMINATION**

#### SUBMENU: EXAM REGISTRATION



#### SUBMENU: EXAM REGISTRATION FORM



#### **NME**

#### SUBMENU: NME RGISTRATION



#### **STUDENT**

#### SUBMENU: ID VERIFICATION



#### **STUDENT**

#### STUDENT DETAILS FORM



#### **FEE**

#### **FEE DUES**



#### **FEE DUES VIEW:**



#### **VALUE ADDED**

#### SUBMENU: REGISTRATION



#### QUIZ

#### SUBMENU: ATTEND ONLINE QUIZ



#### SUBMENU: ONLINE QUIZ RESULT



#### HOSTEL

SUBMENU: HOSTEL REGISTRATION



#### **ONLINE**

SUBMENU: ONLINE CLASS



#### **CERTIFICATE**

SUBMENU: BONAFIDE CERTIFICATE



#### **QUESTION BANK**

SUBMENU: QUESTION BANK



PRINCIPAL AUXILIUM COLLEGE (Autonomous) Gandhi Nagar, Vellore - 632 006. Vellore District, Tamil Nadu.