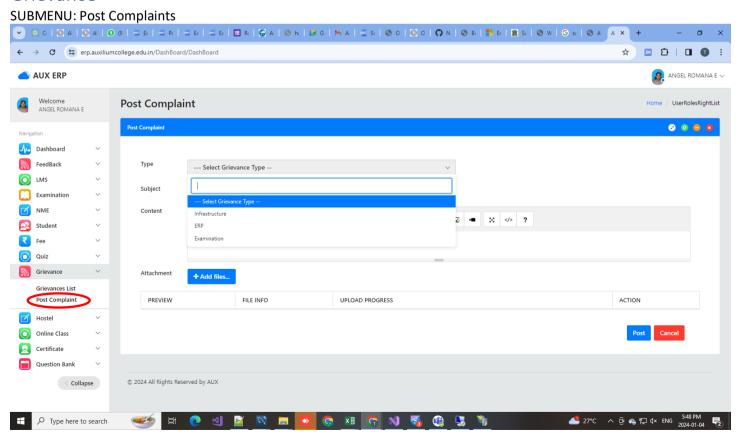

ution with certification. All of this for very competitive pricing! With our easy to-use tool you can engage, train, and certify your employees or students! With our excellent support we stand out from most other Software.

#### **ERP Features**

- √ Easy to learn and use
- √ Flexible for all students and staffs
- √ Highly Interactive Interface
- √ Advance reporting System

# **Key Indicators Grievance**

- **Login Page**
- **Sign in Page**
- Grievance Type
- Grievance Statistical
- Grievance Members
- List Grievance
- **4** Assign Grievance
- **4** Grievance Report
- View Complaints
- Post Complaints
- Student Dashboard

#### **LOGIN PAGE**

SUBMENU: Login Page



#### SIGN IN PAGE

SUBMENU: Sign In Page



#### Grievance







#### Grievance







#### Grievance





#### Grievance





#### Grievance

**SUBMENU: Post Complaints** 



#### Grievance

SUBMENU: Student Dashboard



PRINCIPAL
AUXILIUM COLLEGE (Autonomous)
Gandhi Nagar, Veliore - 632 006.
Vellore District, Tamil Nadů.