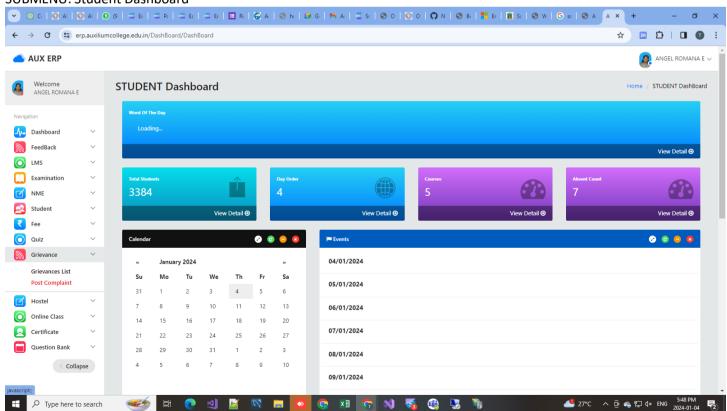

#### Grievance

SUBMENU: Student Dashboard

PRINCIPAL
AUXILIUM COLLEGE (Autonomous)
Gandhi Nagar, Veliore - 632 006.
Vellore District, Tamil Nadů.