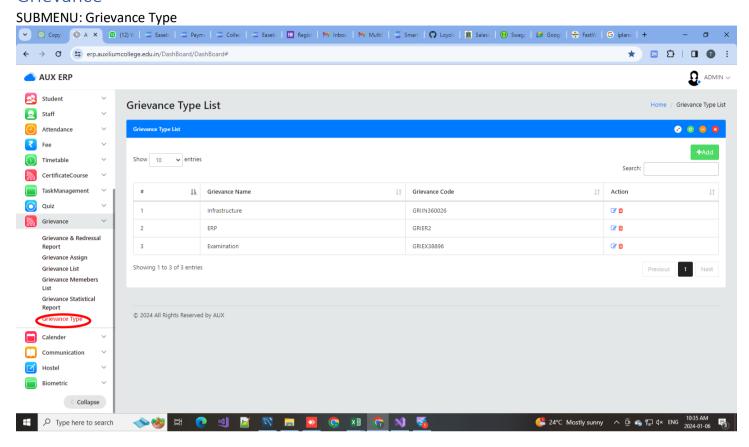

lution, informative Course solution and an engaging Assessment solution with certification. All of this for very competitive pricing! With our easy to-use tool you can engage, train, and certify your employees or students! With our excellent support we stand out from most other Software.

#### **ERP Features**

- √ Easy to learn and use
- √ Flexible for all students and staffs
- √ Highly Interactive Interface
- √ Advance reporting System

# **Key Indicators Grievance**

- **Login Page**
- **Sign in Page**
- Grievance Type
- Grievance Statistical
- Grievance Members
- List Grievance
- **4** Assign Grievance
- **4** Grievance Report
- View Complaints
- Post Complaints
- Student Dashboard

#### **LOGIN PAGE**

SUBMENU: Login Page



#### SIGN IN PAGE

SUBMENU: Sign In Page



#### Grievance







#### Grievance







#### Grievance





#### Grievance





#### Grievance

**SUBMENU: Post Complaints** 



#### Grievance

SUBMENU: Student Dashboard



PRINCIPAL
AUXILIUM COLLEGE (Autonomous)
Gandhi Nagar, Veliore - 632 006.
Vellore District, Tamil Nadů.