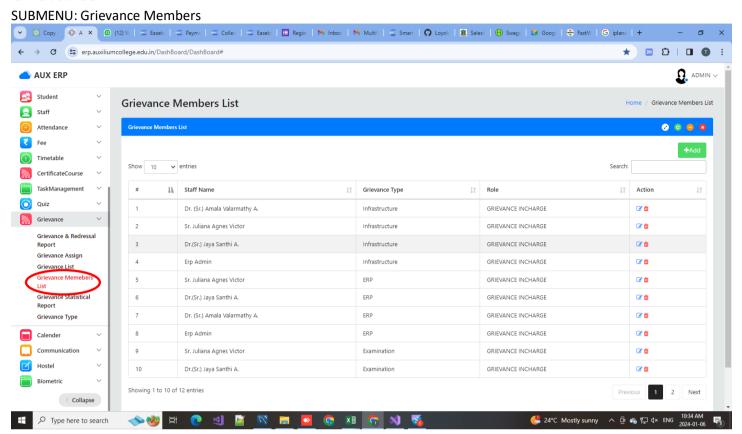

urse solution and an engaging Assessment solution with certification. All of this for very competitive pricing! With our easy to-use tool you can engage, train, and certify your employees or students! With our excellent support we stand out from most other Software.

#### **ERP Features**

- √ Easy to learn and use
- √ Flexible for all students and staffs
- √ Highly Interactive Interface
- √ Advance reporting System

# **Key Indicators Grievance**

- **Login Page**
- **Sign in Page**
- Grievance Type
- Grievance Statistical
- Grievance Members
- List Grievance
- **4** Assign Grievance
- **4** Grievance Report
- View Complaints
- Post Complaints
- Student Dashboard

#### **LOGIN PAGE**

SUBMENU: Login Page



#### SIGN IN PAGE

SUBMENU: Sign In Page



#### Grievance







#### Grievance







#### Grievance





#### Grievance





#### Grievance

**SUBMENU: Post Complaints** 



#### Grievance

SUBMENU: Student Dashboard



PRINCIPAL
AUXILIUM COLLEGE (Autonomous)
Gandhi Nagar, Veliore - 632 006.
Vellore District, Tamil Nadů.